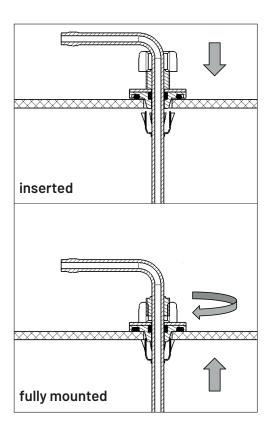

# EFFICIENT INSTALLATION FOR PRE-HEATERS

With the new EasyFix fuel tank extractor, pre-heaters and additional heaters can be installed in passenger cars without the need to remove the tank fitting. This simplifies installation and saves approx. 30 to 45 minutes of installation time depending on the level of experience.

#### **ADVANTAGES:**

- Simpler fuel tank extractor installation
- Shorter installation time without dismantling the fuel fitting
- No need to replace the sealing ring and screw plug

#### **ADDITIONAL FEATURES:**

- Exclusively for plastic fuel tank systems
- Delivery in bag including assembly instructions
- No special tools required to remove the tank fitting
- Special drill bit that removes chips to the outside is included in the product package
- Two O-rings enhance axial and radial tightness
- All metal components consist of stainless steel for good resistance to environmental influences