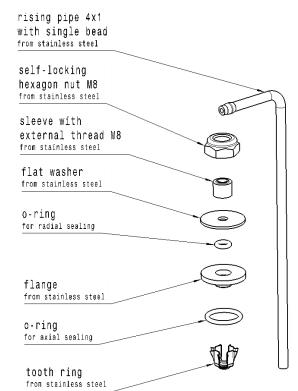

#### **ADDITIONAL FEATURES:**

- Exclusively for plastic fuel tank systems
- Delivery in bag including assembly instructions
- No special tools required to remove the tank fitting
- Special drill bit that removes chips to the outside is included in the product package
- Two O-rings enhance axial and radial tightness
- All metal components consist of stainless steel for good resistance to environmental influences

### **EASYFIX FUEL TANK EXTRACTOR:**