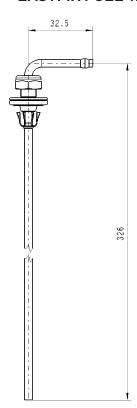

k fitting. This simplifies installation and saves approx. 30 to 45 minutes of installation time depending on the level of experience.



#### **ADVANTAGES:**

- Simpler fuel tank extractor installation
- Shorter installation time without dismantling the fuel fitting
- No need to replace the sealing ring and screw plug

#### **ADDITIONAL FEATURES:**

- Exclusively for plastic fuel tank systems
- Delivery in bag including assembly instructions
- No special tools required to remove the tank fitting
- Special drill bit that removes chips to the outside is included in the product package
- Two O-rings enhance axial and radial tightness
- All metal components consist of stainless steel for good resistance to environmental influences

#### **SEGMENTS:**





### **EASYFIX FUEL TANK EXTRACTOR:**