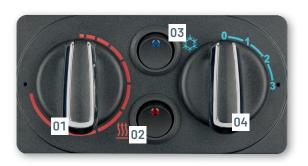

## **PRODUCT OPERATION:**

- **01** Heating performance rotary switch
- 02 Airtronic on/off rocker switch
- 03 A/C on/off rocker switch
- **04** Cooling performance rotary switch